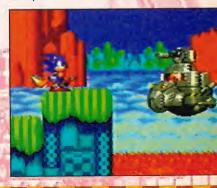

11

The Terminator 2 arcade game cost over three million dollars to produce and includes some footage from the film that was cut out of the release version. James Cameron (the writer and director of both Terminator and Terminator 2) provided the images and also had a big hand in the game's development.

Consisting of mainly digitised images and cut from the film, this *Op Wolf*-type game was a major success in the arcades and with the launch of the Menacer light gun for the Mega Drive, Arena scooped up the license and, after a lot of hard work, here is the console version.

Playable with either joypads or the Menacer, one or two players take part in the battle to save mankind and rid the earth of these evil machines once and for all. he opening sequence is copied from one of the T2 trailers that was circulating in the cinemas at the end of 1991. The story follows a second terminator; the T-1000, that has been sent back in time to kill John Connor when he is just 10

TERMINATUR

years old. This new terminator is made up of Polychromatic Alloy (liquid metal to you and me!) and can change shape into anything it samples by physical contact. Knowing the T-1000 is after him, the older version of Connor captures and re-programmes a T-800 to go back in time and protect his younger self. Played like the Op Wolf game of a

Played like the Op Wolf game of a few years ago, you (and a friend if you've got one) battle against the

Cool down, bub! Drench the T-1000 with liquid nitrogen and then shoot him to shatter him into tiny, trozen fragments!